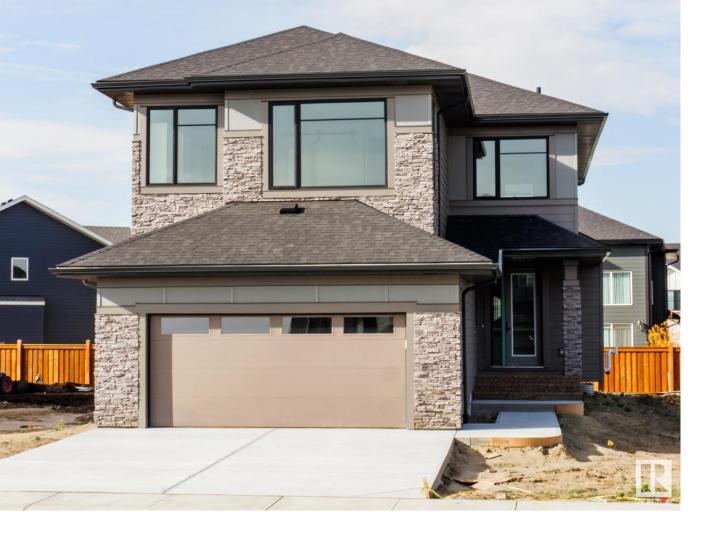

## 1584 HOWES Place Edmonton AB

\$900,000

Welcome to This Impeccably Designed Custom Home - a True Masterpiece! Prepare to be Amazed by Every Meticulously Planned Detail in This Residence. Marvel at the Spectacular 19-Foot Soaring Ceilings in the Main Floor Den and Chef's Dream Kitchen with a Butlers pantry which can easily be converted to a SPICE KITCHEN! The Living Room Offers Abundant Space, Complemented by a One-of-a-Kind Feature Wall and an Ingeniously Crafted Open Floor Plan. Venturing Upstairs, You'll Discover a Luxurious Bonus Living Area and a Spa-Like Master Suite that Will Leave You Speechless. The Additional Bedrooms Are Generously Proportioned, and Convenience Awaits with the Second-Floor Laundry Facilities. Nestled in One of Edmonton's Most Esteemed Neighborhoods, This Home Places You Within Walking Distance of the Prestigious Jagare Ridge Golf Course. Prepare to Experience the Pinnacle of Luxury Living