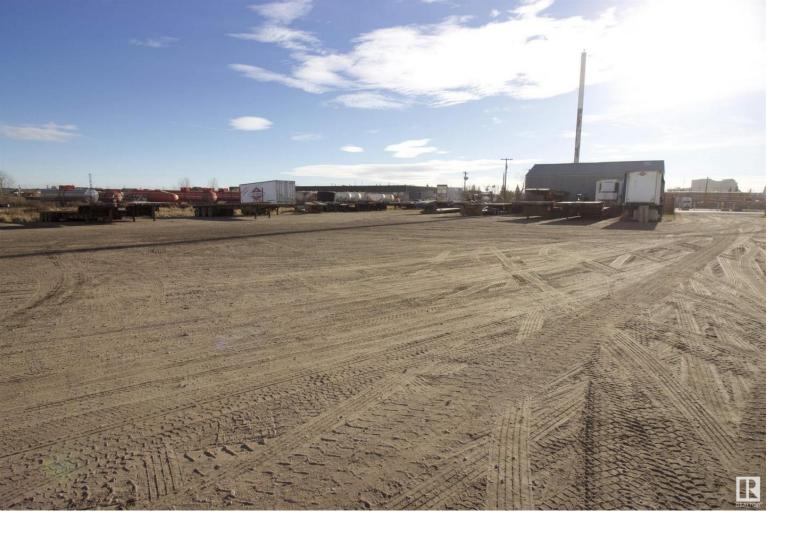

## 15904,15950 132 avenue Edmonton AB

\$5,495,000

A RARE FIND!!! 8.36 acre site in the heart of NW Edmonton's industrial area. The site is fully fenced and boasts great drainage and compaction. Located in the heart of "Trucking country". Improvements include 1-4000 square foot canvas shelter, 1-3200 square foot canvas shelter and a 2400 square foot cold storage building. Great opportunity to expand your business or start fresh.