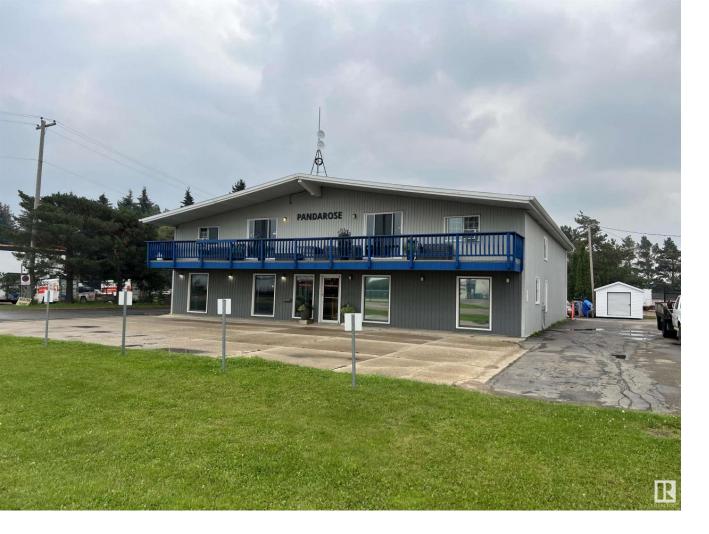

## 15A Alberta Avenue Spruce Grove AB \$875,000

Investment opportunity! This fully tenanted commercial property is located on Alberta Avenue in the Diamond Industrial Area of Spruce Grove. This prime location offers high visibility and easy access to Golden Spike Road and Diamond Avenue. The property features a .33 acre lot with ample parking, and has been well maintained with recent upgrades including new exterior paint, new boiler, renovated upstairs offices, re-paved parking lot and upgraded heating throughout. Zoned M1 - General Industrial.