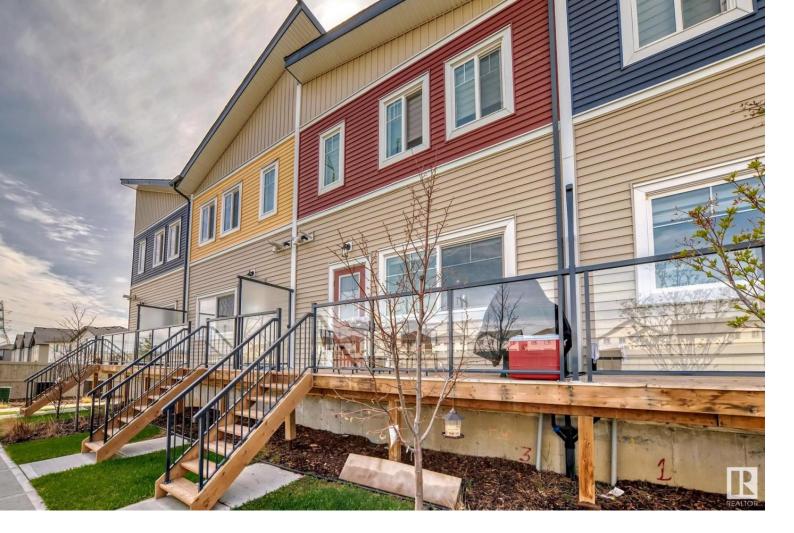

## 2803 14 Avenue 16 Edmonton AB

\$359,000

Facing GREEN SPACE, APPLIANCES INCLUDED, and AFFORDABLE CONDO FEES!! This home packs great value and a great location. The layout is open concept and hosts a delightful functional kitchen with plenty of natural light and quart counter tops. The main floor has a stunning half bath, pantry and open space for the living area. The upstairs has 3 beds and 2 full baths. The DOUBLE CAR ATTACHED GARAGE is also FINISHED. The location is within a 5 min drive to the Henday, LRT accessible, & shopping nearby.