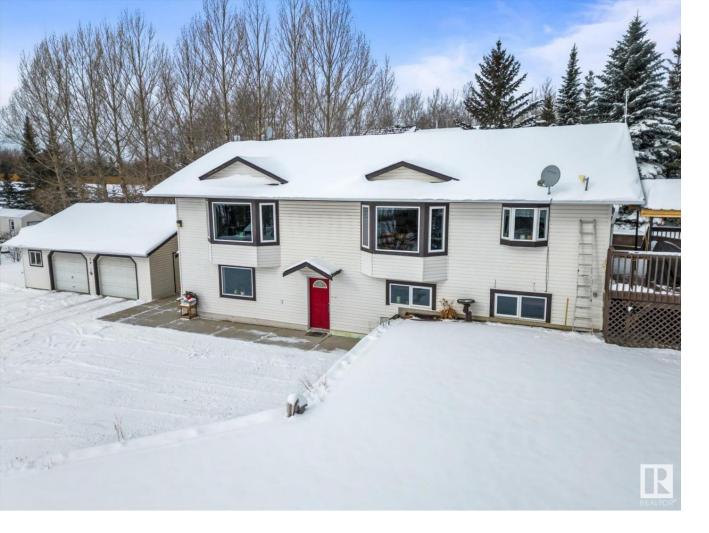

## 53117 RGE RD 14 16 Rural Parkland County AB

\$579 900

1700 sq. ft. hillside bungalow nestled in Valaspen Place offering a tranquil retreat for any growing family. The main floor welcomes you with a charming living room, complete with a gas air tight fireplace creating cozy ambiance. Next is a spacious dining room, adorned with a large bay window that provides picturesque views of Hubbles Lake. Step into culinary delight with this roomy oak kitchen featuring convienient countertop stove, built in oven and a convection microwave hoodfan. Adjacent to this area is a generous deck with gazebo, perfect for al fresco dining and entertaining. The main floor hosts 3 bedrooms with the primary suite offering a walk in closet and 2 pc ensuite for added comfort. Venture downstairs to a full second kitchen 3 more bedrooms and a 3pc bath. That's a total of 6 bedrooms! All this is heated with infloor heating creating a warm, cozy enviroment. But don't stop there. Outside is an oversized 24x28' double garage ALSO with in floor heating! Welcome home!