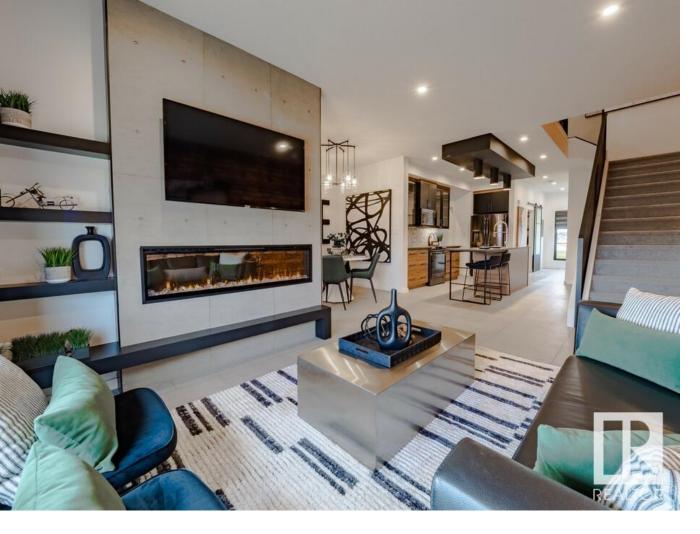

## 16 Chambery Crescent St. Albert AB

\$449,900

Discover The Daya by Bedrock Homes - a masterpiece of stunning architecture with a rich color palette and distinctive black/dark wrapped window casings. This home boasts a precast front porch and a host of luxurious features, including quartz countertops throughout, a stylish tile backsplash, and LVP flooring on the main floor. You'll appreciate the convenience of a 2nd sink in the ensuite, a side entrance with a 9'4" basement, and an elegant railing from the main floor to the second. Stay cozy with a 50" Electric Linear Fireplace, while enjoying energy-efficient benefits from triple pane windows with Argon Gas and low E coating. The main floor offers flexibility with a den or bedroom, and the kitchen showcases 41" upper cabinets and a generous pantry. This home is equipped with a smart home package featuring a front ring video doorbell. Make The Daya your dream home today \*Photos are representative\*