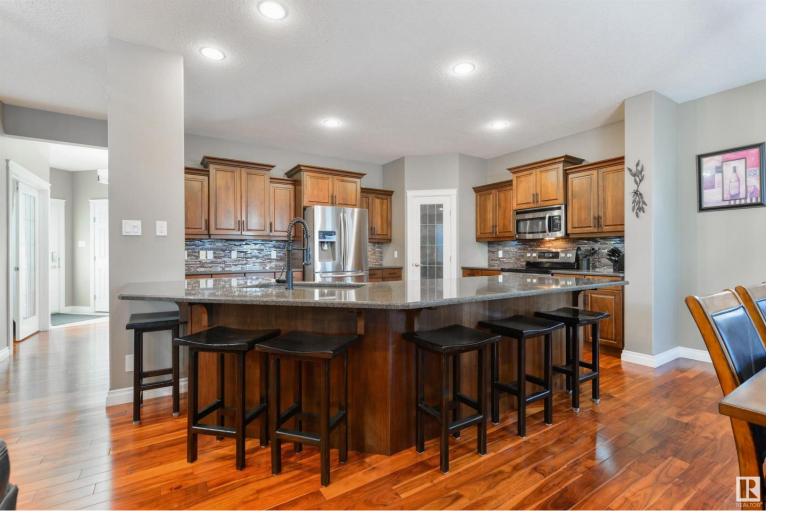

## 16 DILLWORTH Crescent Spruce Grove AB \$724,900

This house is an entertainer's dream! Custom-built by the original-owners, features here include central A/C, hardwood flooring, 10' ceilings on the main level, dedicated office/den, a MASSIVE kitchen with stainless appliances, corner pantry, QUARTZ countertops, & center island (with seating for SIX!), separate dinette, cozy living room with gas fireplace, top-floor bonus room, upstairs laundry, FOUR total bedrooms including a king-sized owner's suite with walk-in closet & adjoining 5pc ensuite, a fully-finished basement (with 9' ceilings), and a heated & oversized triple-attached garage to name a few. The yard here is incredible, and showcases a partially-covered deck, ground-level patio with covered hot tub, built-in firepit, raised garden beds, and numerous trees & shrubs offering the utmost in privacy. Within walking distance to playgrounds & trails, this home is absolutely spectacular, and would make the perfect addition to your family. Welcome home!