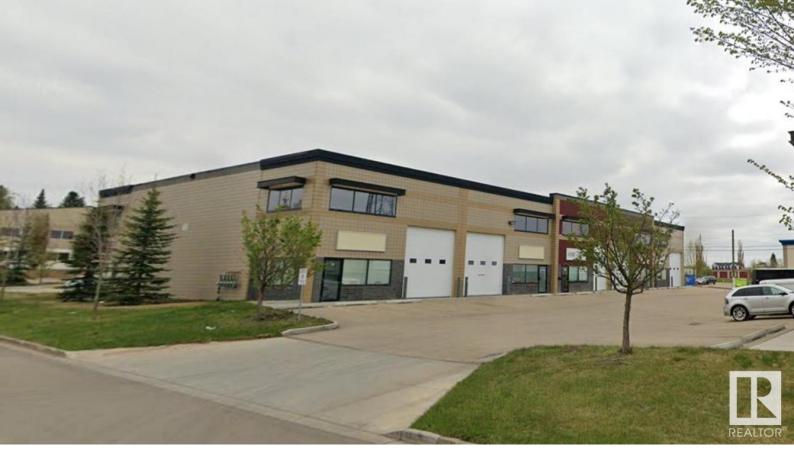

## 16 RENAULT Crescent 160 St. Albert AB

\$347,711

A great opportunity to own an immaculate commercial condo to operate your business from or a space to store your Toys! These units have a large 14' overhead grade level door plus a pedestrian door. Currently the space is very open with a wheel chair accessible washroom in the back corner and adjacent is the utility/storage room. Essentially a clean canvas for anyone wishing to personalize their workspace with the ability to build a mezzanine. The unit is in a desirable west end location behind the Enjoy Center and close to Anthony Henday for easy access. Newer building with lower condo fees (\$195 per month) plus ample parking.