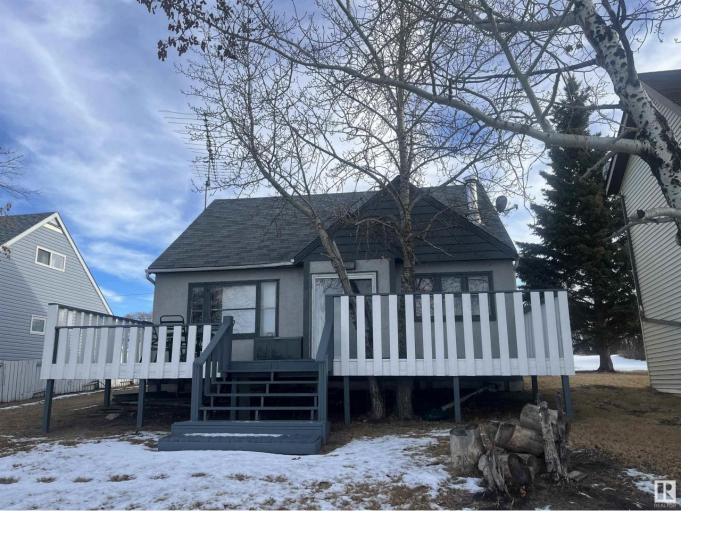

## 160 50528 RR 120 Rural Minburn County AB

\$179,900

Enjoy the sunsets on the lake and your very own private beach on this waterfront property! Great summer getaway with this 1184 sq ft 3 bedroom 1.5 story. Full west facing deck to enjoy the beach from. Exterior has been recently painted, newer flooring throughout main floor. Property has its own well (needs servicing) plus a separate RV plug. Great property to spend the summers at, plus wonderful skidooing access to multiple lakes close by. An abundance of wildlife and natural habitat in the area. Great highway access, just off highway 16 and just over an hour to Edmonton, and 25 mins to Vegreville!