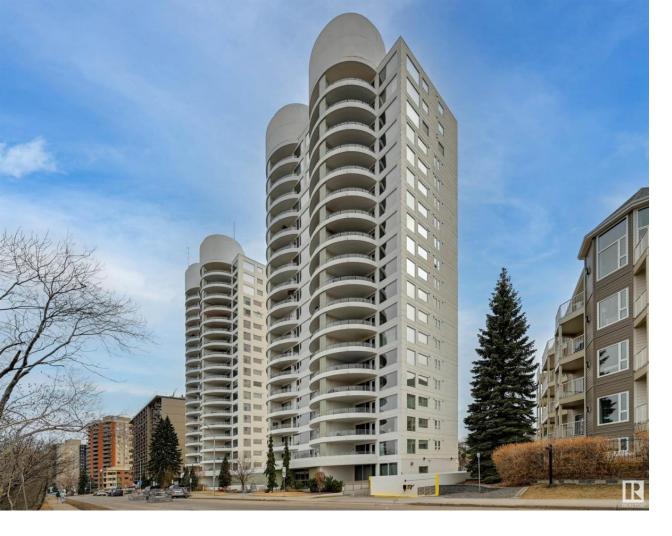

## 10731 SASKATCHEWAN Drive 1601 Edmonton AB

\$588 800

SPECTACULAR 180 degree UNOBSTRUCTED RIVER VALLEY, DOWNTOWN SKYLINE & CITY VIEWS from this LUXURIOUS, UPGRADED 2 bedroom 2 bathroom home in RIVERWIND located on Sask. Dr. in the heart of Old Strathcona steps to walking/biking trails, Whyte Ave. & quick access to the U of A & Downtown. North, west & south exposures with 2 BALCONIES. 2 S/S UNDERGROUND STALLS on P1 & one of the largest walk-in storage rooms on the 3rd parking level. Floor to ceiling vision wall (4 pane) windows with views from every room with lots of natural light. Custom designed gourmet kitchen with high end appliances & quartz countertops. Completely renovated bathrooms with high end fixtures & heated towel racks, new baseboards, designer paint colors, new high tech smart baseboard heating, up/down blinds, LED lighting, built-in marble cabinet in the LR. 3 sided gas fireplace. Fantastic energy efficient, well managed building with a fitness room, games room, party room, guest suite, exceptional on-site manager! A gorgeous home!