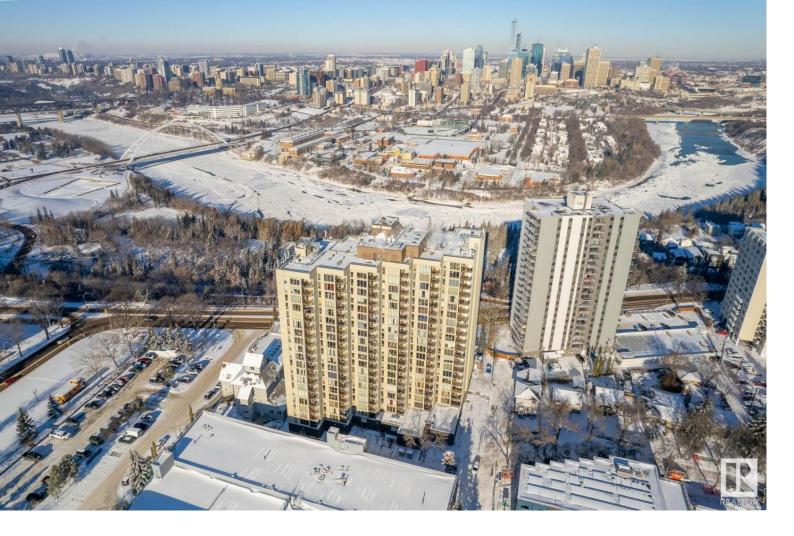

## 10149 SASKATCHEWAN Drive 1602 Edmonton AB

\$164,900

UPDATED KITCHEN and new paint! Location location location! Waters Edge condos are located along Saskatchewan drive making it the prefect location for students and professionals alike. Close to Whyte Ave, parks, schools, fantastic dining, downtown, and public transit to get around the city with ease. 2 BEDROOMS WITH THIER OWN BATHROOMS make it perfect for ROOMATES or working from home. The kitchen has lots of counter space for food prep as well as an open pantry for food storage. Enjoy great views of the city from both the living room, and the private balcony. The Primary suite is a great size and features a WIC and 4-pce ensuite. The second bedroom also boasts an ensuite, perfect for roommate privacy. Explore all the amenities the building has to offer including a private gym, indoor squash court, and outdoor tennis and basketball courts. SECURITY GUARD IN LOBBY FROM 7pm-7am DAILY. Never worry about clearing snow off your car again as there is assigned covered parking! This condo is a must see!