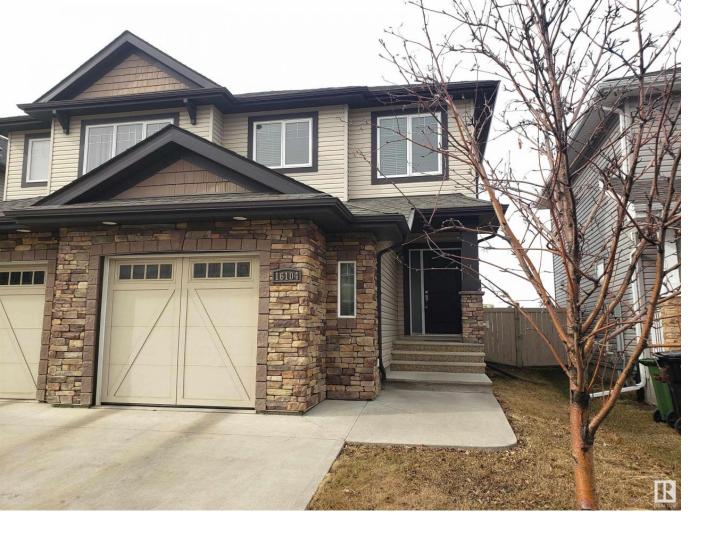

## 16104 10 Avenue Edmonton AB

\$419,900

Situated in the prestigious neighborhood of Glenridding Heights, located close to shopping, public transportation, schools, and many wonderful restaurants. This half-duplex is meticulously clean and extremely well-kept-it has been professionally cleaned and ready for immediate possession. You will appreciate the large foyer as you enter this beautiful home, the 2pc powder room on the main level is greeted between the garage entrance and the front entrance. The stunning kitchen is part of the open floor plan perfect for the growing family or entertaining. The granite counter-tops, stainless steel appliances, built in microwave, and butler pantry is every baker's dream kitchen. Upgraded flooring, freshly painted, large windows letting in ample bright sunshine, and tile-surround cozy gas fireplace are only a few features. Must be seen to be appreciated. The upper level provides 3 large bedrooms, laundry room and 4pc bathroom. Relax in the ensuite jacuzzi tub after those long days. Immaculately kept home.