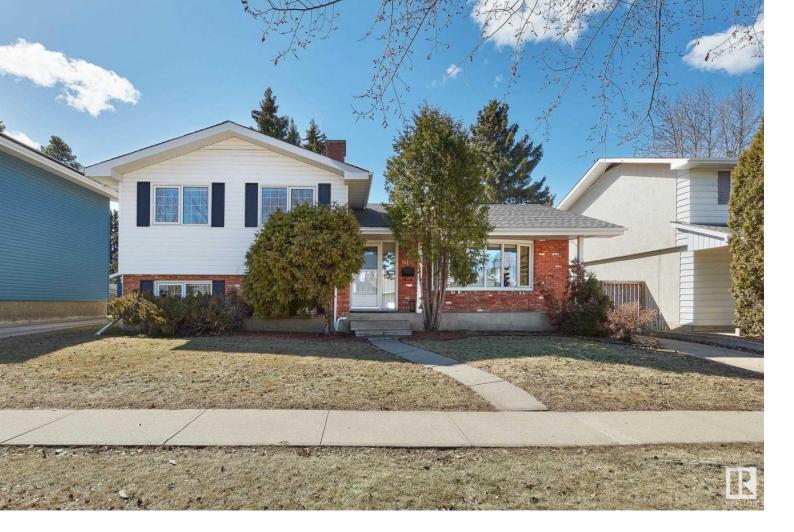

## 16111 78 Avenue Edmonton AB

\$599,000

This beautifully renovated home is located in Patricia Heights & stands out w/ quality features. Spanning over 2075 sq/ft of finished living space., this 4-level split home boasts triple-pane windows & a modern open floor plan. It includes wide plank laminate & tile flooring, updated carpet from 2017, & a large kitchen island w/ stainless steel appliances, custom cabinets, a farmhouse-style sink, range hood, & new window coverings also added in 2017. The spacious & finished basement offers an open family room w/ a wood-burning fireplace, a 4th bedroom, a 2-piece bathroom which can be easily upgraded to a 3-piece, a large laundry room, plenty of storage space, & a separate entrance. The large south backyard is perfect for privacy w/ mature trees, a deck, & an oversized double garage. Situated just a block from Patricia Heights School, this home is in one of Edmonton's top ravine communities, near all amenities, including parks, Whitemud Drive, and more. It's truly a location that's hard to beat!