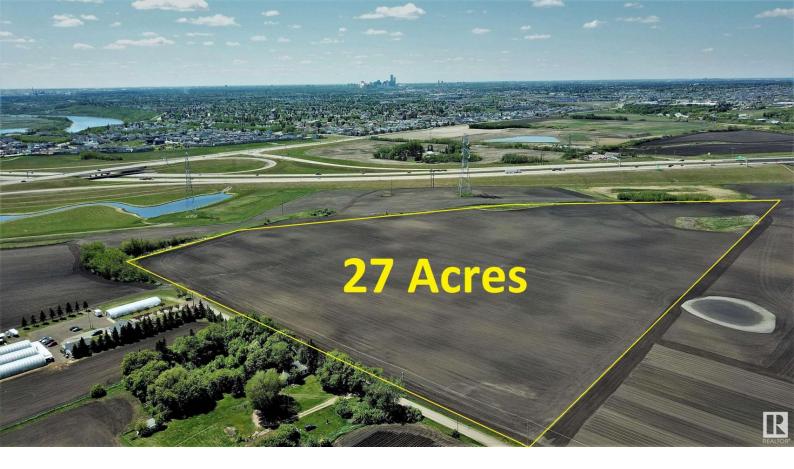

## 16120 10 Street Edmonton AB

\$2,699,000

27 Acres inside the City of Edmonton!!! Great access with full interchanges on Anthony Henday at 153ave and at Manning Drive (HWY15). Currently zoned AG and part of the Horse Hill Area Structure Plan for future residential. Power, Gas, Water and Sewer are close. Multiple golf courses and river valley near by. Great Investment or start working towards development! Rare Opportunity.