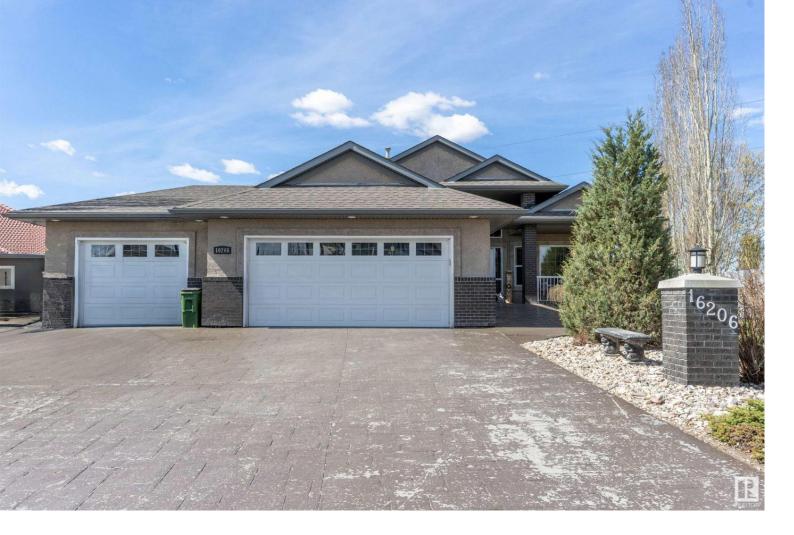

## 16206 1A Street Edmonton AB

\$789.000

AFFORDABLE LUXURY living in the exclusive neighbourhood of Quarry Ridge 2! This custom-built bungalow boasts almost 3700 Sq ft of living space on a 1/4 acre pie-shape lot. Stucco exterior w/newer shingles, stamped driveway & patio to welcome you home. Walk inside & feel the open spaces w/high vaulted ceilings & big windows w/custom wood blinds throughout. This outstanding property features 5 total bdrms, 3 full baths with a fully renovated en-suite & walk-in closet in the primary. The kitchen features granite counters, stainless steel appliances & large pantry to compliment! The open concept kitchen, living & dining rooms are under one space, great for hosting! The finished basement features a rec-room, wet bar, projection TV, pool table, 3 bdrms, 5pc bath, large utility room w/newer A/C & HWT! Triple heated garage offers tons of space. Private backyard offers fruit trees, fire pit & BBQ gas-connect. Just minutes away from AH Drive, Quarry Ridge & Raven Crest golf courses & access to the River Valley!