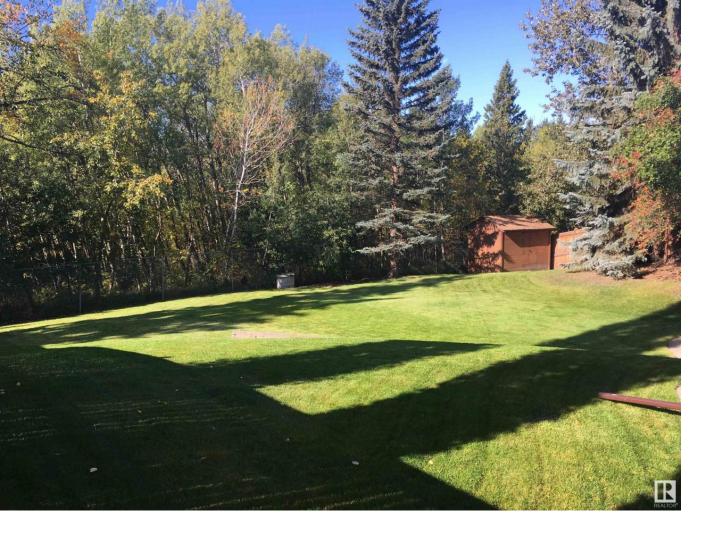

## 16219 PATRICIA Drive Edmonton AB

\$749.900

Introducing a Rare Gem: A Stunning Ravine Lot for Your Dream Home! Nestled in the heart of Edmonton, this pristine building lot, spanning 768 square meters (approximately 0.19 of an acre), offers the perfect canvas for your dream home. Located at 16219 Patricia Drive, Edmonton, Alberta, this property is a picturesque haven of natural beauty with its lush, mature trees and serene ravine setting. With 768 square meters, this spacious lot provides ample room to design and construct your dream home, complemented by the enchanting backdrop of the ravine. Natural Beauty: Imagine waking up to the sight and sound of the beautiful treed ravine just beyond your doorstep. You'll enjoy a serene and private ambiance surrounded by the calming influence of nature. For families, imagine the convenience of having a school just 200 feet away makes mornings a breeze, Situated in a prime location, this lot offers easy access to all major Edmonton landmarks,