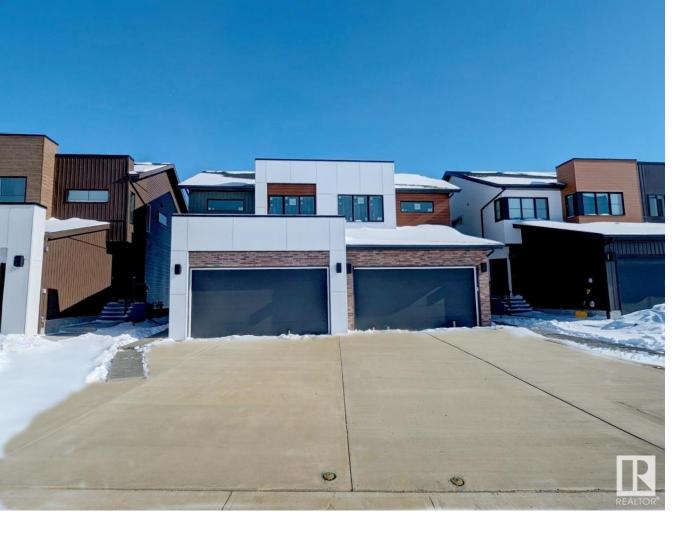

## 163 Edison Drive St. Albert AB \$469,900

The UPTON is located in Prestigious Erin Ridge! This Beautiful 1,550+ sq.ft. 2 Storey semi-detached home features a magnificent open concept kitchen finished with quartz countertops & a stunning huge island that is perfect for entertaining family & friends. The living room boasts wall sized windows to take in the perfect amount of sunlight to brighten your day! Continue to enjoy the natural light throughout the main floor w/fireplace located in the spacious LR & deck off the side Dining area. Going upstairs you'll find 3 spacious bedrooms and a 4pce bathroom. The master bedroom has a 5pce ensuite and an oversized walk-in closet. This home also features a keyless entry Double Attached Garage. Erin Ridge is St. Albert's most sought after community. Unparalleled lifestyle with so many amenities within walking distance sure adds to the convenience! Come take a look at your Brand NEW future home! \*Photos are of a finished unit. Colours/finishings may vary.