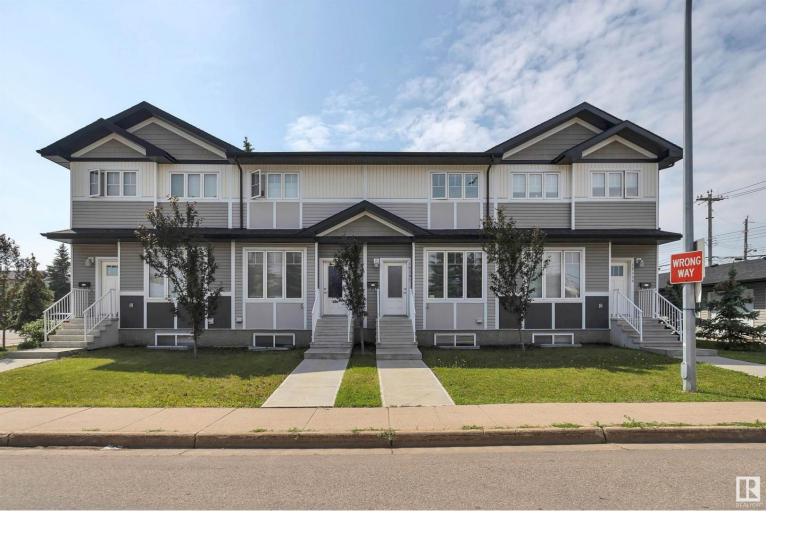

## 16307 100 Avenue Edmonton AB

If you're looking to be a NEW HOME OWNER or an INVESTOR. Welcome to this NEWER 2018 built like HALF DUPLEX in sought after Glenwood. Modern design, upon entering you're greeted with 9 FOOT ceiling on main, living room with so much light from the large windows, LVP flooring, quartz countertops throughout, chefs kitchen, OTR microwave, refrigerator, built-in washer, & 2 piece bath completes the main floor. Stairs up is carpet, LVP upstairs, full 4 pc bath, 3 bedrooms, primary has 3pc bath. Basements have 9 FOOT ceiling and stacked washer and dryer. HRV in each unit. Fully landscaped yard with privacy fences. Property has a SINGLE CARE GARAGE, and parking pad. Currently rented for \$1680/month, tenants pays all utilities. (Property was built by the seller under condo plan sole owner no fees it's just like a half duplex) END UNIT BESIDE 16309-100 AVE also for sale please see photos and listing.