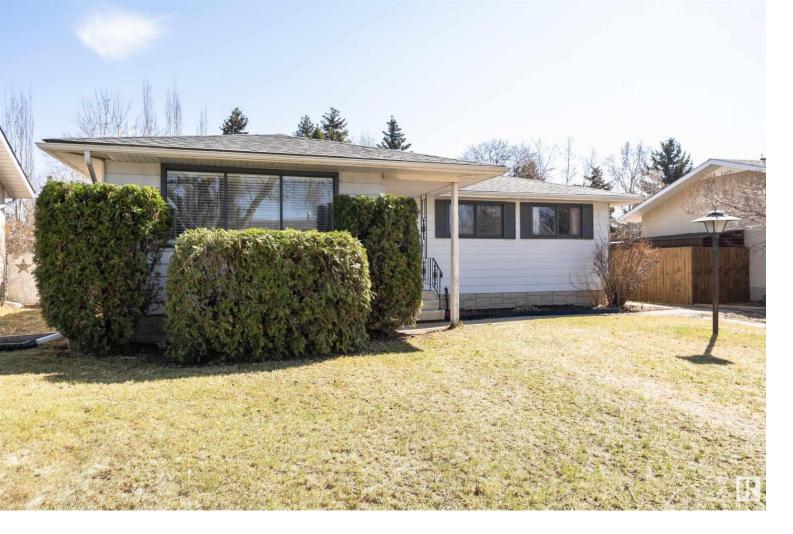

## 164 GEORGIAN Way Sherwood Park AB

\$364,900

Getting started in Glen Allan - Perfect for first time buyer or investor. 1193 sq ft Bungalow with 3 bedrooms upstairs, 2 bathrooms including ensuite, good size eat-in kitchen with sliding door on to rear deck and spacious living room / dining area. Basement has a sizeable family room, possibility of a 4 th bedroom / den, storage room and utility/laundry area. Generous sunny yard is fully fenced. Updates include shingles ( 2018 ), High E furnace and Air conditioning. Excellent central location close to everything Sherwood Park offers. Available for quick possession.