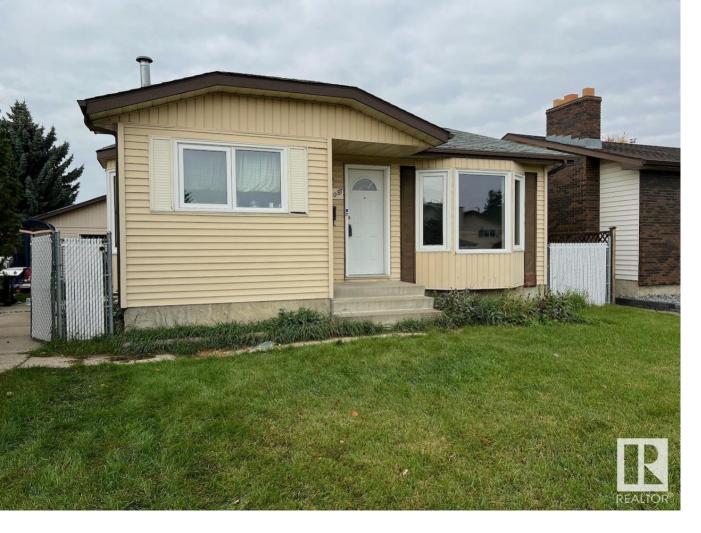

## 16416 120 Street Edmonton AB

\$294,900

Great bungalow home in popular Dunluce. The main floor of this property includes a living room, dining space, kitchen, and three bedrooms. The primary bedroom has a 3pc. ensuite, while the two secondary bedrooms share the main 4pc. bathroom. The basement is fully developed with an additional bedroom, family room, games area, powder bathroom, and plenty of storage. Enjoy your own private yard and double detached garage. Close to schools, parks, transit, and major commuting routes.