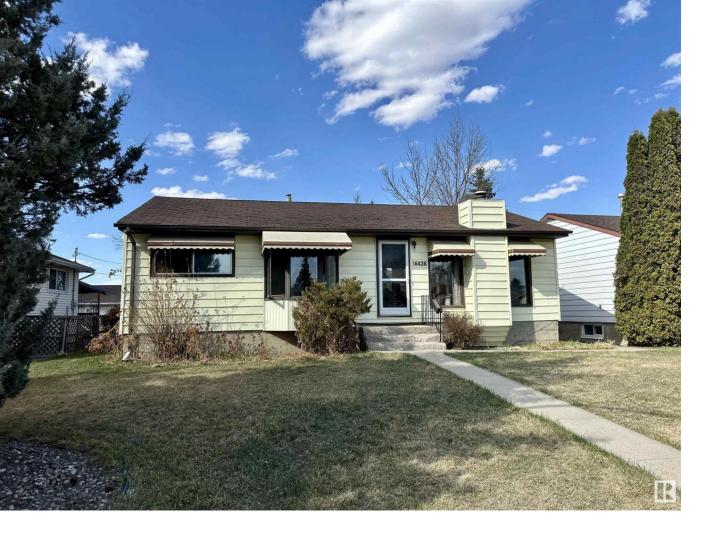

## 16426 99A Avenue Edmonton AB

\$349.900

INCREDIBLE OPPURTUNTIY! This 1010 sq.ft bungalow is situated on a large 6394 sq.ft lot (50 X 128) & is located in mature & family-friendly Glenwood. This property is perfect for builders (the corner lot next door is also available), families, or first-time home buyers. The home includes a spacious living rm w/ hardwood flrs & wood-burning F/P that opens onto a large dining area. The kitchen is bright & features ample counter space, built-in eating bar, vaulted ceiling & skylights. The main floor also offers 2 bdrms & a 4-PC bathroom. The finished basement is home to a large rec rm, third bdrm, 3-PC bathroom & a spacious laundry area w/ plenty of storage. The property also features a single detached garage & additional space for parking. The Glenwood community is ideally located close to all necessary amenities, including shopping, schools, public transit, WEM & more. As previously noted, the neighboring property (16432 99A Ave) is also available, making this a particularly intriguing opportunity!