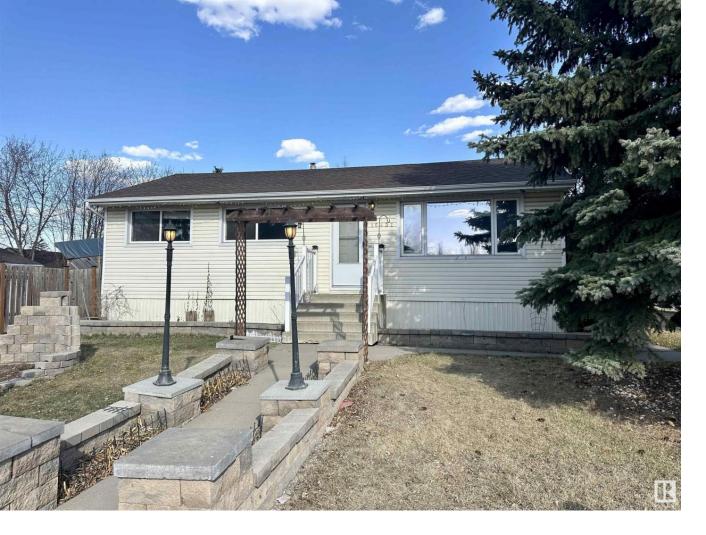

## 16432 99A Avenue Edmonton AB

\$359,900

AMAZING OPPORTUNITY! This charming 1000+ sq.ft bungalow is situated on an impressive 56 ft X 128 ft (7158 sq.ft) CORNER lot! This home is nestled in the family-friendly neighborhood of Glenwood and has immense potential for builders, investors, first time buyers or families. The main level features 3 bedrooms, a 4-PC bathroom and a kitchen equipped with abundant cabinetry and counter space. The finished basement includes 2 additional bedrooms, a 3-piece bathroom, and a huge rec room. This property also features a double detached garage with plenty of room for additional vehicles. With excellent proximity to schools, shopping, public transport, and more, this property is an outstanding investment, ideally suited for infill development as the neighboring property at 16426 99A Ave is also available, presenting a rare and exciting opportunity!