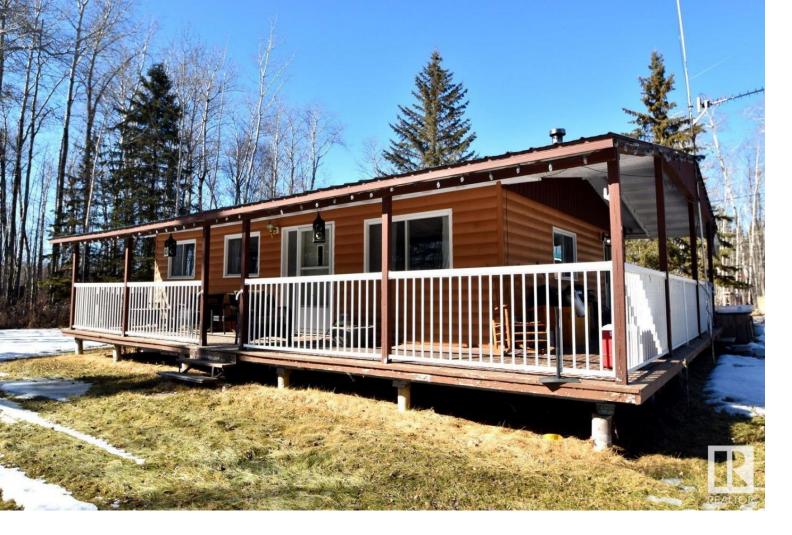

## 16466 HWY 663 Rural Lac La Biche County AB

\$299,999

35 ACRES - WATERFRONT PARADISE NEAR BOYLE... this is a must see. nestled in the trees off hwy 663! A cozy 2bdrm home with 2 guest cabins, a garage plus more outbuildings, pool w/ deck, dock on lakefront for boat. Located right off hwy 663 (in between Boyle & LLB). 20min east of Boyle. With nearby lakes all around, endless quadding and 32+ acres for hunting & recreation, a outdoor enthusiasts dream! perfect place to live full time or as a getaway, tons of room for guests. Private yard has that 'cabin in the woods feel' with a gated entrance. the rest of the land has a nice hay land with trees and backs onto a scenic waterfront with a dock for the boat. This is a great area for anyone who loves the outdoors, hunting or recreation. great place to raise kids. Buck Lake beach/quadding/campsite 5 min away too! Come check this one out, and make it your own!