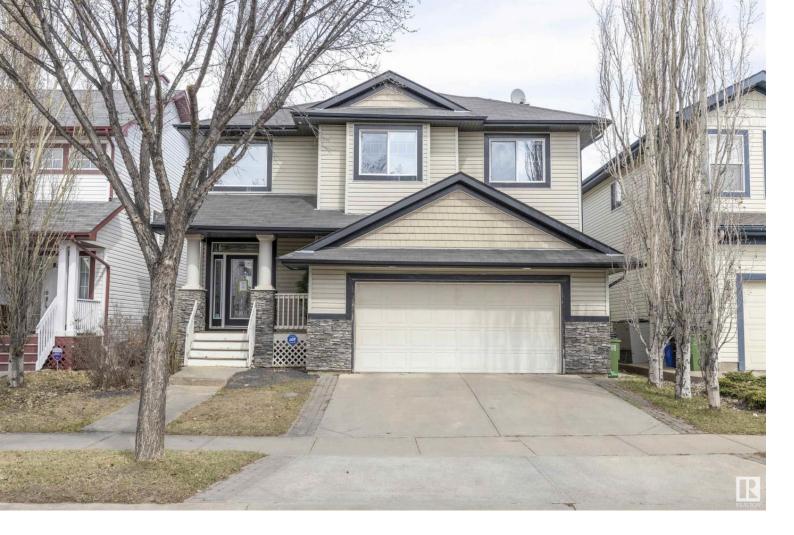

## 1663 TOMLINSON COMMON Edmonton AB

\$550,000

Attention investors and first-time homebuyers! Welcome to your opportunity in the prestigious Terwillegar community. This spacious 2226.68 square feet home boasts a front double attached garage and features 3 generous bedrooms, including a luxurious 5-piece ensuite in the master. The fully finished basement offers a bonus bedroom, complete with a bar and recreation room, perfect for entertaining. With numerous upgrades throughout, this residence promises both comfort and style. Enjoy the tranquility of backing onto Tomlinson Park, offering a serene backdrop to your everyday life. Don't miss out on this prime investment in one of Edmonton's most sought-after neighborhoods!