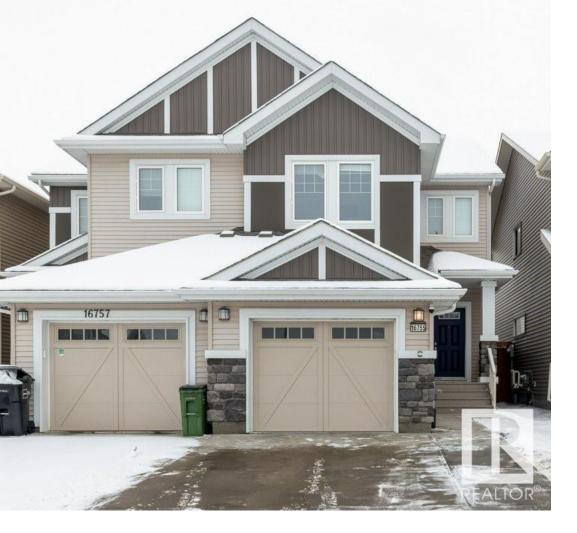

## 16755 65 Street Edmonton AB \$422,000

THIS BEAUTIFUL MODERN HALF DUPLEX HAS A OPEN CONCEPT AND BEAUTIFUL VINYLPLANK. FEATURES INCLUDE AN INSULATED SINGLE ATTACHED GARAGE. 15700 SQUARE FEET OF ABOVE GRADE LIVING SPACE. MODERN KITCHEN INCLUDING AN IVORY QUARTZ ISLAND WITH A SINGLE LEVEL EATING BAR, UPGRADED CABINETRY, A SPACIOUS WALK-IN PANTRY, AND TILE BACK-SPLASH. DINING AREA IS OFF KITCHEN WITH DECK ACCESS. SPACIOUS LIVING ROOM HAS UPGRADED VINYL FLOORS . UPPER LEVEL HAS SEPARATE LAUNDRY ROOM. PRIMARY BEDROOM IS "KING-SIZED" WITH CARPET FLOORS AND A WALK-IN CLOSET ENSUITE IS 5 PIECE WITH A STONE QUARTZ VANITY, DOUBLE SINKS, AND A SHOWER. UPPER LEVEL ALSO INCLUDES 2 ADDITIONAL BEDROOMS AND AN ADDITIONAL FULL BATHROOM. HOME HAS AN UNSPOILED BASEMENT! UPSTAIR ALSO HAS A WONDERFUL BUILT IN OFFICE SPACE. YOU CAN ENJOY YOUR LARGE FENCED BACKYARD .