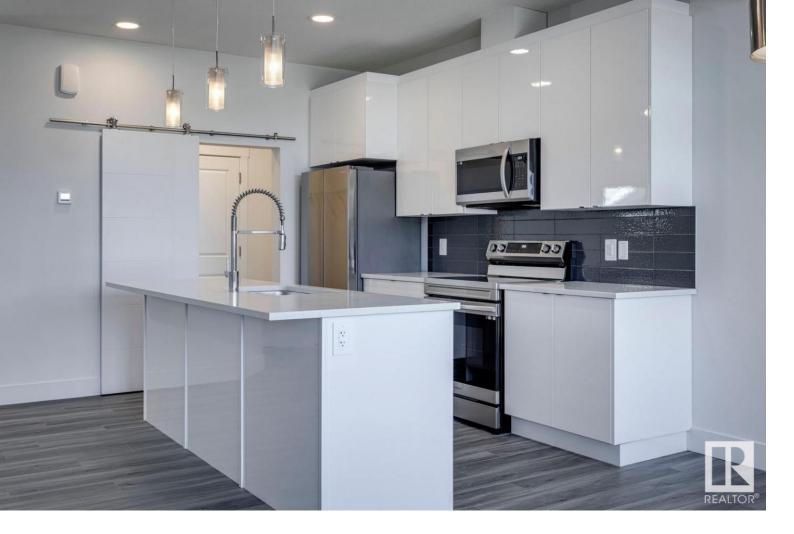

## 16819 32 Avenue Edmonton AB

\$452,400

Thoughtfully designed to make living better for you and your family. A sunlit haven with SOUTHern exposure. LOCATION, LOCATION!! Enjoy being steps away from the park, & pond this community has to offer. This chic single car garage duplex show cases a sleek, modern white glossy kitchen, 3cm quartz countertops throughout & full height kitchen backsplash that'll leaving you swooning. You will find a SIDE DOOR entry, & legal suite rough-ins for a smooth development in the future. Moving upstairs you will find convenience of upper floor laundry, two spacious bedrooms with a master retreat, considerately curated 4-piece ensuite. This home is has a tentative completion end of February. Full Landscaping Included, \$3,000 Appliance Allowance Included.