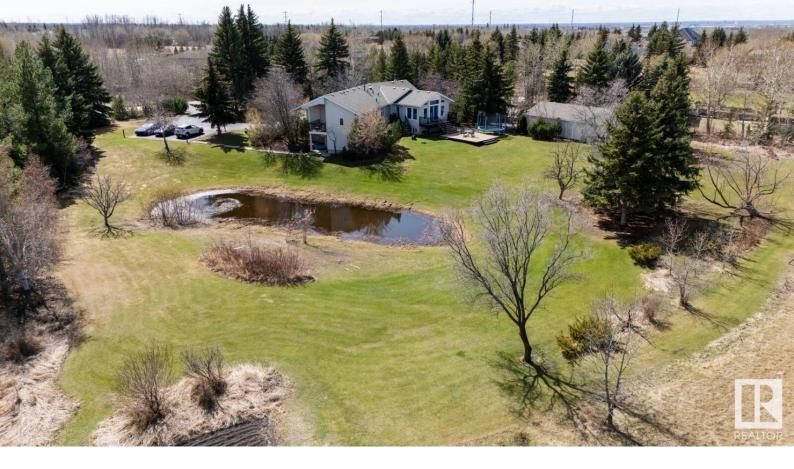

## 52249 RGE RD 233 169 Rural Strathcona County AB

\$1,149,000

Nestled on a private 3.41-acre lot this hillside bungalow offers vibrant living spaces flooded with natural light. Located in a highly coveted neighborhood, just 2 km from Sherwood Park, and conveniently situated off the Whitemud and Anthony Henday. The upgraded kitchen boasts granite countertops, Jenn-Air appliances, and two stoves, catering to culinary enthusiasts. Main floor bathrooms feature luxurious heated tile floors, and the primary bedroom includes an oversized walk-in closet with heated tile. A main floor bathroom features a steam shower, while a flex room off the garage allows for endless possibilities such as a gym, artist's studio, or theater room. Enjoy the convenience of main floor laundry, with plumbing and electrical completed for lower-level laundry. The lower level in-law suite is perfect for multi-generational living, independent living for a university student or guest accommodations. The property has a double attached and double detached garage, RV/boat parking, and extra parking.