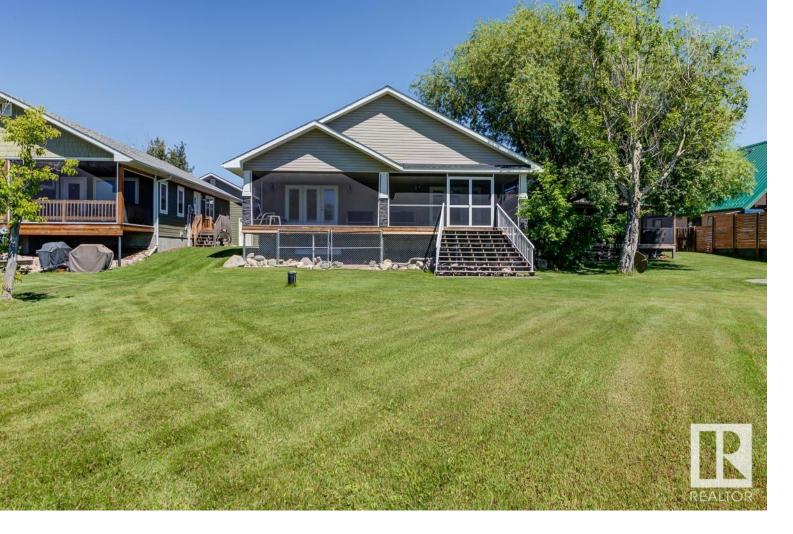

## 53026 RGE RD 43 17 Rural Parkland County AB

\$915,000

Lakefront living, year round! This gorgeous bungalow gives you direct access to Wabamun Lake and is only minutes from the Yellowhead Hwy! The tranquil setting is perfect for appreciating all lake life has to offer in every season. This home has a warm, welcoming feel with tons of natural light plus hardwood and ceramic tile flooring throughout. The open, spacious kitchen has gorgeous granite counter tops, tons of cabinetry, a corner pantry and features a massive center island. Just off the kitchen is a generous living room with a gas fireplace and access to the oversized, screened-in, lakefront deck. The grand primary bedroom also has access to the deck, features a 4 piece ensuite bathroom and a huge walk in closet. There is even room for the family or guests with 2 more large bedrooms and another 4 piece bathroom! Completing this home is an attached double garage with space for a full workshop. Welcome to lake life!