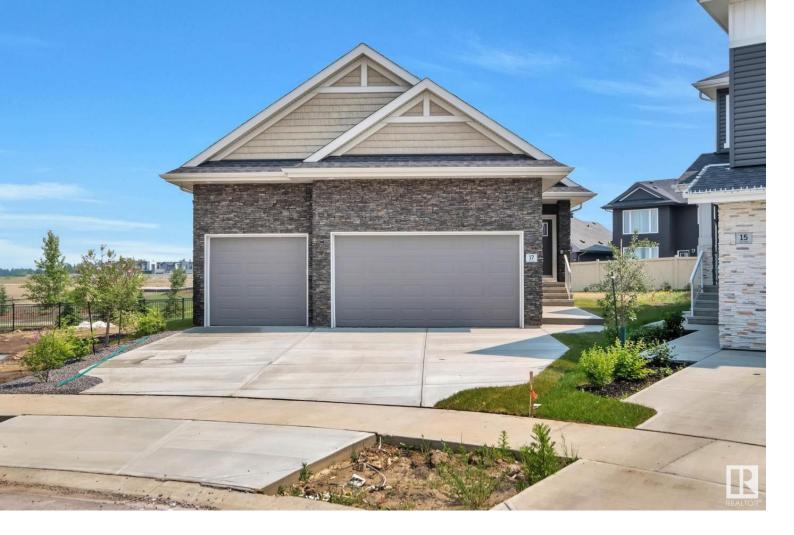

## 17 Evermore Crescent St. Albert AB

\$799,000

Alves Showhome Bungalow & Triple garage! This beautiful home built by one the most prestigious home builders ALVES Construction LTD. is ready for possession,1560 sq. ft. Bungalow with a fully finished basement over 1100 sq. ft. with in-floor heating. Total of 3 bedrooms, on main floor you are welcomed by a very bright entrance, very big den then opening to a huge great room and windows all around, the fireplace is breathtaking, great location this property is on. The fully finished basement comes with a wet bar, two very big bedrooms and a full bathroom. The kitchen is a Wow! With white cabinets and charcoal grey Island with built in pantry. Stain steel appliances are all included. Added selling feature, Laundry on main floor, Triple Garage epoxy flooring, huge backyard backing, the list will go on! great location! it is a must see!