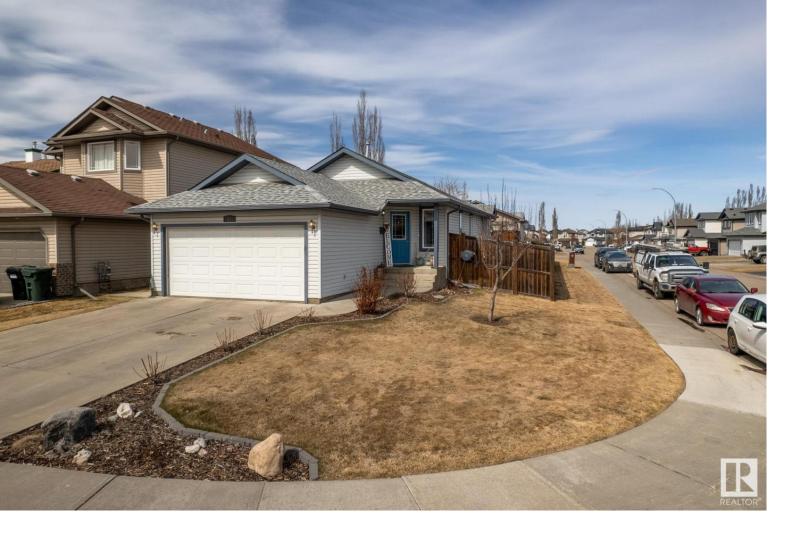

## 17 LEYLAND Way Spruce Grove AB

\$399.900

Located 15 minutes from the west end of Edmonton, located on the east side of Spruce Grove in the desirable and family oriented community of Lakewood which is close to many amenities. Fall in love the minute you walk into this well maintained bungalow boasting just over 2000sqft of living space, double attached garage with tons of shelving and a fully fenced yard. Large foyer welcomes you to this spacious, open concept, bright home. Living room has soaring vaulted ceilings and adjacent the living room is the large kitchen which has gleaming S/S appliances including a new stove and newer dishwasher, corner pantry and large patio door to the deck. Two large bedrooms on the main floor with renovated 4pce bath in between. Two additional large bedrooms, a full 4pce bath and massive family room located in the basement. This home is move in ready with newer paint, air conditioning, and new storage shed. Seller has just had the furnace and carpets cleaned for the comfort and confidence of the buyer.