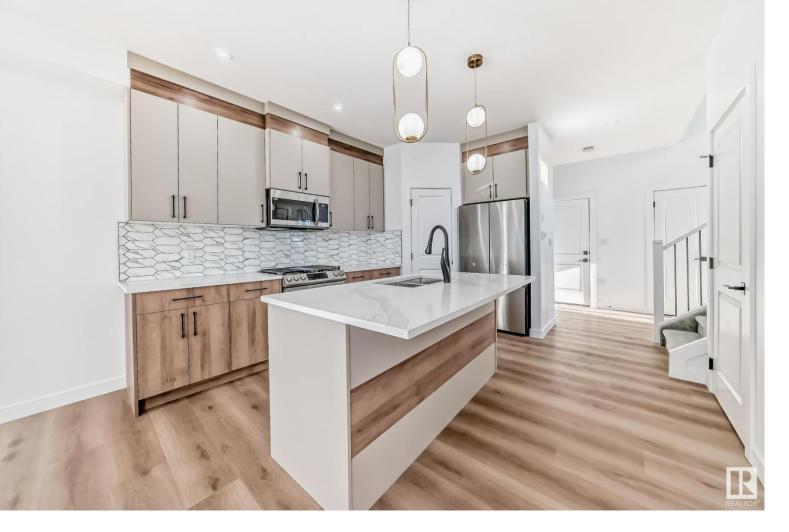

## 17 TENOR Link Spruce Grove AB

\$415,000

UPGRADED DUPLEX LOCATED IN THE TONEWOOD COMMUNITY OF SPRUCE GROVE! This 3 bedroom, 2.5 bath, plus loft, is located close to schools & parks. Main floor features kitchen with modern cabinetry, quartz countertops, stainless steel appliances and spacious pantry. Family room has comfortable setting with fireplace and huge windows. Spacious dinning nook with lots of sunlight and half bath finishes main level. Walk up the stairs to master bedroom with 4piece ensuite/ spacious walk in closet, two bedrooms, 4 piece bath and loft. Laundry is also conveniently located on upper level. Unfinished basement with seperate entrance, 9' ceiling and roughed in bathroom is waiting for creative ideas. GAS HOOK UP FOR BBQ/TRIPLE PANE WINDOWS / NO CONDO FEES/PUBLIC TRANSPORTATION TO EDMONTON