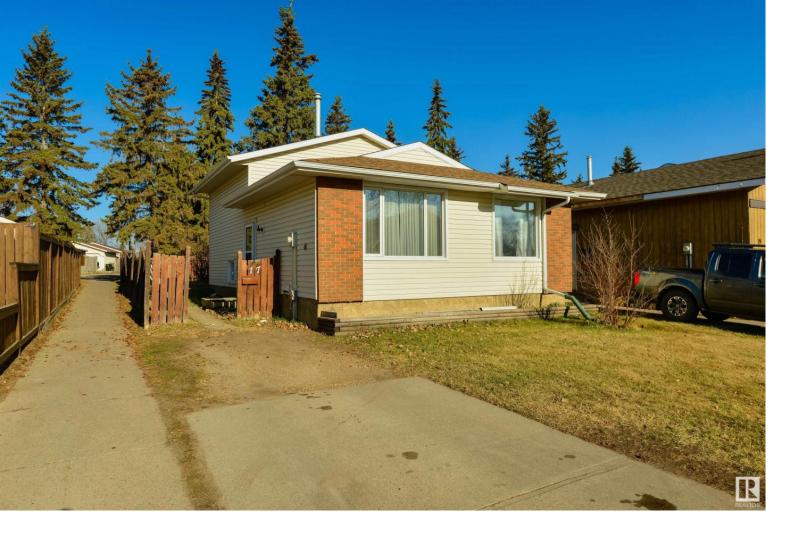

## 17 WELLINGTON Crescent Spruce Grove AB

\$265,000

Savvy investors - ALERT!!! This home features a great layout for those just starting their home ownership journey or those wanting to expand their real estate portfolio. Siding onto the walking path, the main level here highlights a large living room, spacious dining room, & functional kitchen, while the top level includes a 4pc bath, and 2 generous-sized bedrooms. Travel downstairs and you'll find a rec room, laundry room, 2pc bath, 3rd bedroom, and an unfinished 4th level awaiting your creative touch. Complete with upgraded insulation, a parking pad on the front drive, and a fenced WEST-FACING yard with NO REAR NEIGHBOURS, this home is walking distance to several schools, playgrounds, & trails, with easy access to shopping & public transit. You'll love the small community feel here - welcome home!