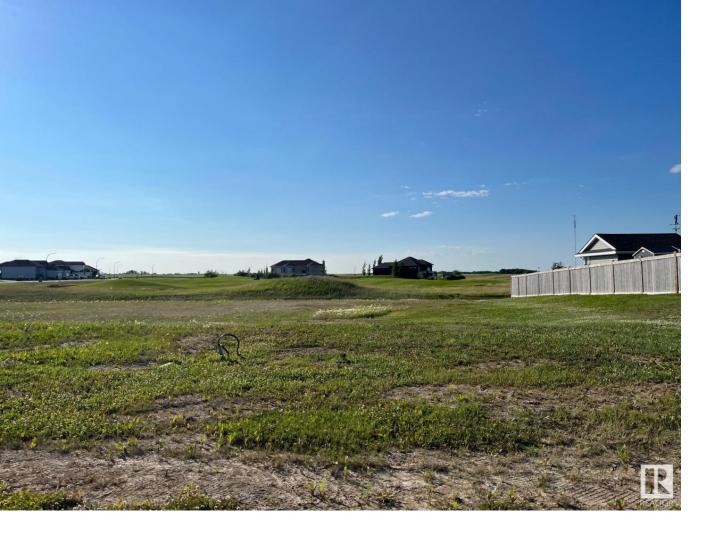

## 17 Whitetail Green Mundare AB

\$75,000

BUILD ON THE 18 HOLE GOLF COURSE IN MUNDARE... Your Back yard will be facing EAST on this 60x130 lot overlooking the 12th green - WHAT A VIEW - This community is known for having a big heart!... All the amenities at your disposal - shopping, school, playgrounds and of course GOLF!! Breathe in the fresh air and enjoy the PEACE AND QUIET OF SMALL TOWN.