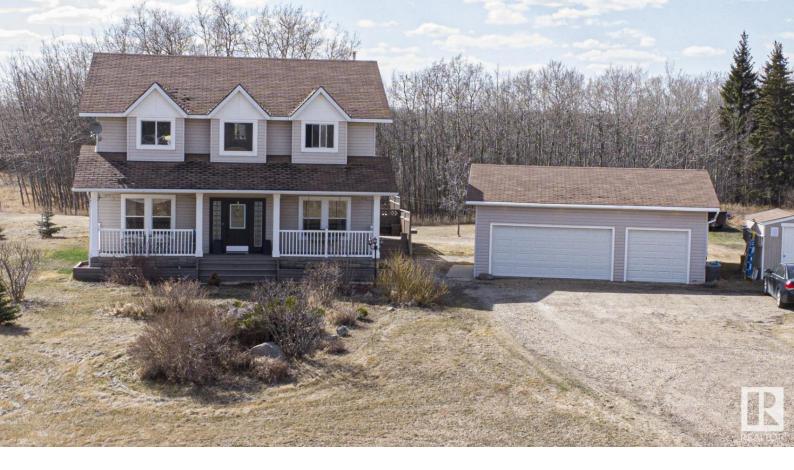

## 170 22111 Twp Rd 510 Rural Leduc County AB

\$859 900

Welcome to PEACFUL COUNTRY LIVING IN STEINKE ESTATES minutes from Hwy 14 and 15 minutes South East from Sherwood Park!! Beautiful, Bright 2 STOREY 3+2 bedroom home is perfect for the GROWING FAMILY and large gatherings!! MASSIVE KITCHEN with LARGE ISLAND, perfect for entertaining!! Loads of Countertop space, walk in pantry, bar/coffee area and Stainless Steel Appliances! Large Dining area off kitchen and cozy family room with gas fireplace!! Main floor laundry. Upstairs you will find 2 generous sized bedrooms with 4 pce bath! Primary bedroom is Massive with a corner gas fireplace, Large walk in closet and 5-piece spa like ensuite!! Downstairs are 2 more bedrooms that can be used for a office or flex space. Large Family room with 4 pce bath. Utility room has tonne of storage!! Enjoy the INSULATED/HEATED TRIPLE CAR GARAGE!! Land has already been approved for a subdivision of 3 parcels, 3+3+4 Enjoy the Front Porch that is perfect to sit and enjoy the PEACE AND TRANQUILTY OF COUNTRY LIVING!!