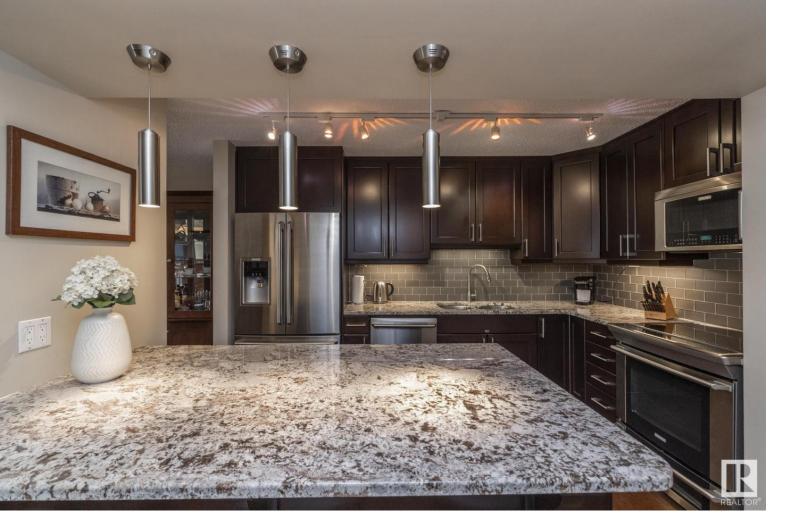

## 11027 87 Avenue 1701 Edmonton AB \$394,000

Location is a key element to sound real estate investments. In addition to excelling in that area, the Claridge House highrise was built using some superior and seldom seen construction methods. That being the entire exterior cladded in brick. The interior of this spacious 2 bed 2 bath unit was completely renovated by current owners. It has an outstanding floor plan which was further improved upon during transformation. The main kitchen wall was removed to open the space and create extra seating around large island. Timeless and quality materials used throughout. Other features: Insuite laundry, extensive storage, central vacuum, west, south and north sightlines including city centre from large deck. 2 heated underground stalls, stainless appliances, and 13 exterior visitor parking stalls. Great value and condition, show with confidence.