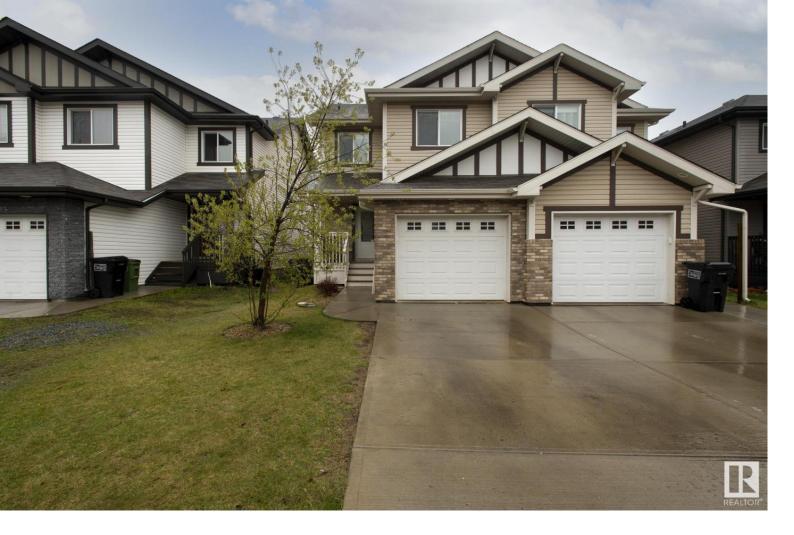

## 17013 120 Street Edmonton AB

\$389,900

Charming 1504 sq. ft half duplex located in the sought after neighbourhood of Rapperswill. Large entry opens up into an open kitchen with walk-through pantry, dining room with sliding doors to deck area and living room with gas fireplace. there is also a 2-pce bath and entry into the single attached garage. There are 3 spacious bedrooms up.plus laundry and 4-pce bath. Master includes a walk-in closet plus a 4-pce ensuite. There is also a work station. Basement is unfinished. Perfect for the family. Close to shopping and public transportation.