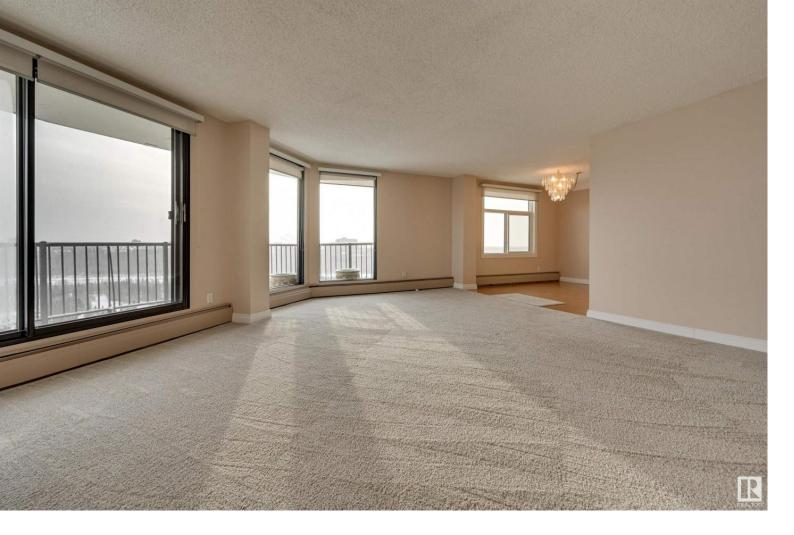

## 11710 100 Avenue 1702 Edmonton AB

\$349,900

PRIME SOUTHEAST CORNER in VICTORIA PLAZA! SPECTACULAR RIVER VALLEY VIEWS from this 1408 sq.ft. 2 bedroom 1.5 bathroom condo conveniently located on the Promenade. White cabinetry in the kitchen with a breakfast eating area. Formal dining room & living room with stunning views of the river valley. Tons of natural light with the SE exposure. The primary bedroom has his and her closets and a 2 piece ensuite bathroom. Spacious second bedroom and full bathroom. Recently upgraded with fresh paint and new carpets. Wraparound SE patio with 270 degree views! Two suite storage rooms plus a private storage room in the parkade. A/C. Two underground titled parking stalls #140, 141 on P2. The condo fees include all the utilities plus an indoor pool, whirlpool, steam room, exercise room, social room, garden area, and on site manger. Excellent location steps to the river valley trails, shopping, restaurants, transportation & quick access to the Brewery & Ice Districts & the U of A. A great building to call home!