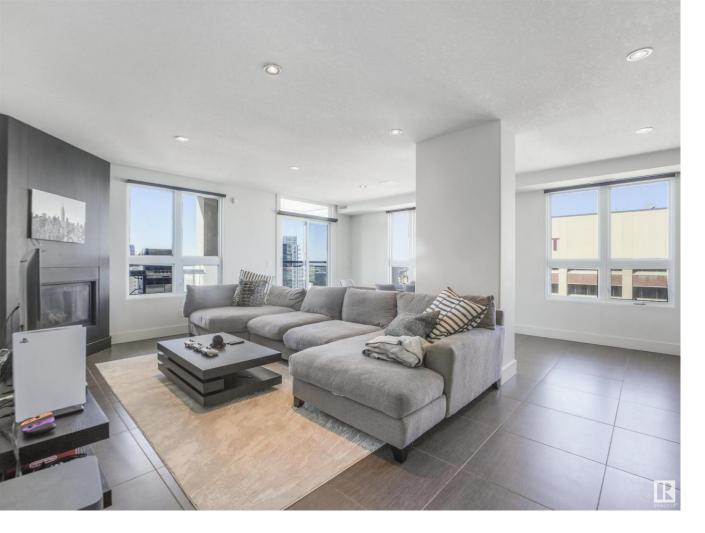

## 9939 109 Street 1704 Edmonton AB \$478,000

Experience unparalleled luxury in this exquisite SUB-PENTHOUSE located in the prestigious Parliament The, nestled in the heart of downtown. Designed by an esteemed interior designer, this lavish 17th-floor suite spans 1311 square feet and boasts opulent finishes, including SubZero, Viking & Miele Appliances. Perfectly tailored for discerning executives, it features 2 bedrooms, 2 deluxe baths, and an open kitchen concept with custom-engineered Granite, dark maple cabinets, and 18" ceramic tile floors. Enjoy breathtaking views of downtown from the west-facing balcony, complemented by a gas fireplace and a gas line for BBQ. Additional amenities include in-suite laundry, storage, AIR CONDITIONING, and TWO side-by-side TITLED underground heated parking spaces. With proximity to LRT, leading universities, and major corporations, this residence offers unrivaled convenience. Embrace urban living at its finest, steps from renowned cultural attractions, shopping centers, and the serene trails of the river valley.