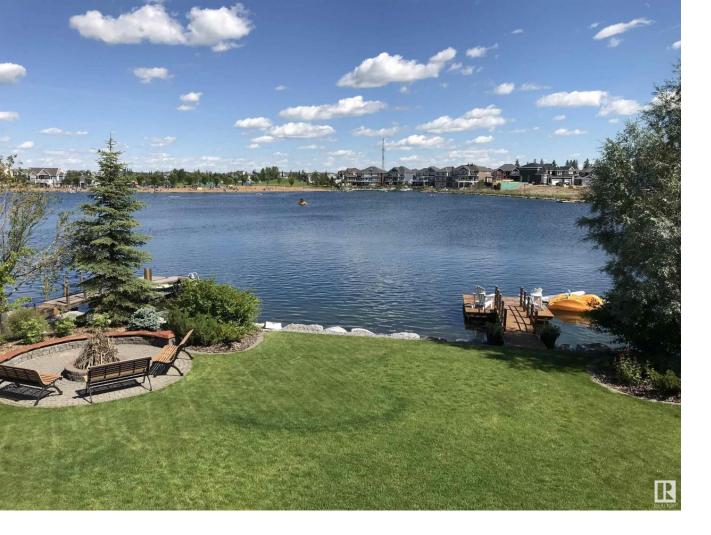

## 1707 90A Street Edmonton AB

\$1,995,000

BACKING LAKE SUMMERSIDE on a HUGE PIE SHAPED LOT with a PRIVATE DOCK - MAKE MEMORIES TO LAST A LIFETIME. This LIFESTYLE LOCATION just cannot be beat! Bring your paddle boards, fishing rods, ice skates, hockey sticks, hot chocolate & let's go! The original owners built the ideal family home - Offering 4 bedrooms upstairs, a main floor den/bedroom with full bathroom, informal & formal dining, 3 fireplaces, walkout basement, and wraparound deck capturing the entire width of the lake. In-Floor heat keeps the basement comfy and comes complete with 2 additional bedrooms (or 1 bed and fabulous home gym), 2 sitting areas, fireplace, large wet bar, and exceptional walkout views of Lake Summerside. As if this weren't enough, this property has a NEW ROOF, NEW Kitchen Appliances, TRIPLE GARAGE (with heated epoxy floors and fabulous storage). Situated in a quiet CULDESAC on one of the largest lake backing lots (almost 12,000 sq feet). The clubhouse offers YOGA, BEACH VOLLEYBALL, TENNIS, BOAT RENTALS, and much more!!