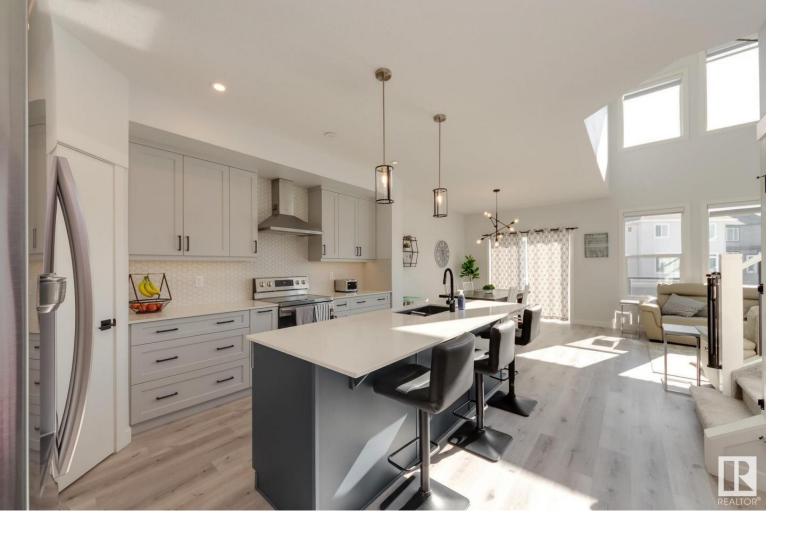

## 17071 46 Street Edmonton AB \$589,900

STUNNING 2-storey on a CORNER PIE LOT, in a side CUL-DE-SAC, backing onto a walking trail, by Pacesetter in Cy Becker boasts over 2,000 sq ft. Main floor features 9 ft ceiling: private front foyer, den, 2-piece bath, living rm w/ 18 ft VAULTED CEILING, abundance of natural sunlight throughout. Open to your GOURMET KITCHEN: two tone cabinets, large island w/ over hang, backsplash, s/s appliances & large walkthrough pantry into separate mud room. Kitchen has patio access (w/ gas line). Upper level w/ King size Primary suite, walk-in closet, 5-piece ensuite - dual sink, tiled shower w/ bench & pocket door access to toilet. BONUS ROOM, additional 2 bedrooms, 5-piece bath & laundry rm. Unspoiled basement (rough in for bathroom). Double attached garage is insulated. ALL RECENT UPGRADES: Luxury vinyl plank main floor, baths & laundry (2023). Custom blinds (living rm uppers electronic w/ solar batteries), exterior front & back landscaping, vinyl fence, composite deck & A/C (2021). Rough in for solar panels.