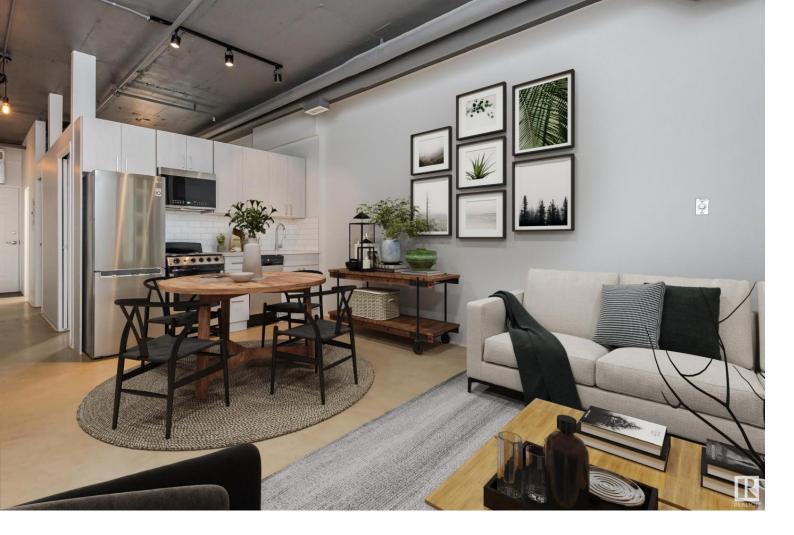

## 10024 JASPER Avenue 1713 Edmonton AB

\$108,800

Welcome to this 17th flr hidden gem overlooking Jasper Ave. This pet-friendly sub-penthouse, south-facing, micro-loft is situated within walking distance of the Oiler's hockey arena, an acclaimed art gallery, & a plethora of gyms, pubs, & restaurants, not to mention the nearby river valley trails, providing a natural escape from the urban environment. Recent renovations include cabinetry, sleek quartz countertops, stainless steel appliances, in-suite laundry, a soaker tub, & updated lighting. Security is a priority with upgraded systems installed, ensuring peace of mind, and the presence of an onsite manager ensures all residential needs are promptly addressed. Located just across the hall from the suite, there is a large, titled storage unit. Located in the basement of the building & attached pedway, you will find convenience stores, multiple dining options, plus direct LRT access, making commuting effortless, particularly for those needing to reach the UofA within a 15-min ride. Photos virtually staged.