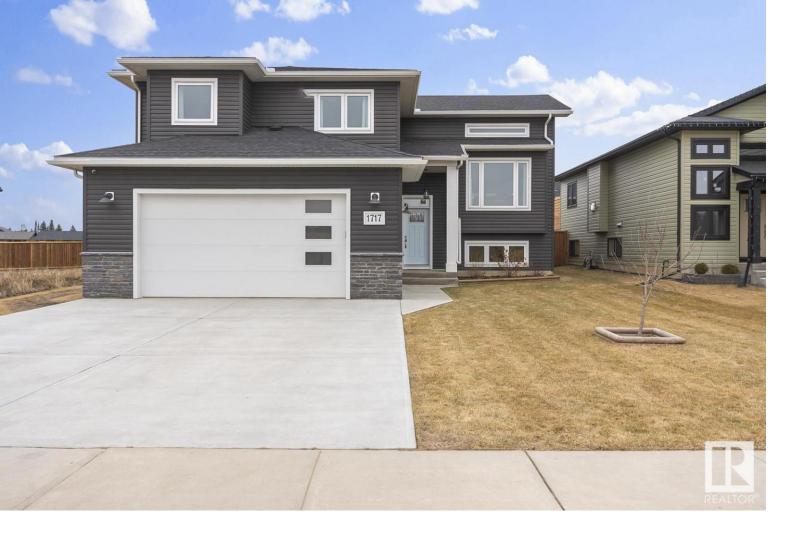

## 1717 Crestview Way Cold Lake AB

\$515.000

A house like this does not come along often so buyers should take note! This fully finished 5 bedroom modified bilevel in Aspen Ridge will leave you awestruck from the custom touches throughout. Outside there is an oversized double car heated garage along with a detached 12X14 shed/garage with heat and power in the fully fenced and meticulously landscaped backyard. Inside screams custom with vaulted ceilings overhead and vinyl plank underfoot, the bright living room features electric fireplace with shiplap wall. The white kitchen includes 9ft island, quartz counters, an abundance of cabinets, and huge pantry. 2 more bedrooms on the main including one with a custom built in playhouse that any child would dream of. Upstairs the primary bedroom has heated floors, 2 walk in closets, 5 piece ensuite with tile shower and separate tub. Basement has 9ft ceilings, slab heat, built in desk area, second electric fireplace, & 2 more bedrooms. Central Air, outdoor treehouse, concrete patio- every box is checked here!