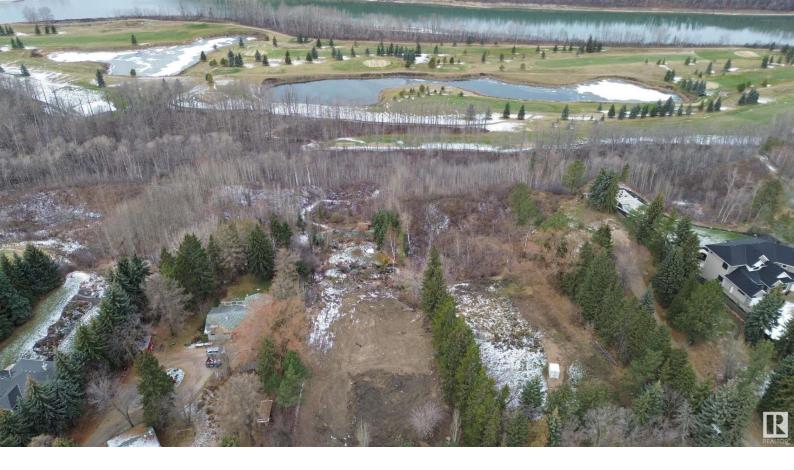

## 172 WINDERMERE Drive Edmonton AB

\$1,900,000

One of the BEST PREMIER LOT (0.94 acre) in Edmonton backing the North Ft Sask River and the Windermere Golf Course and is NOW EMPTY. There is so much beauty in this private location where there is more possibilities then can ever be mentioned here, rather a seeing is believing! The views are amazing and with the best lot on Windermere Drive you cannot risk not being its new owner! You will not regret building your dream home here as in it's glory days, it had landscaping that never ended. There were three tiers that overlooked this amazing view. City water/sewer line on site. A must see location!