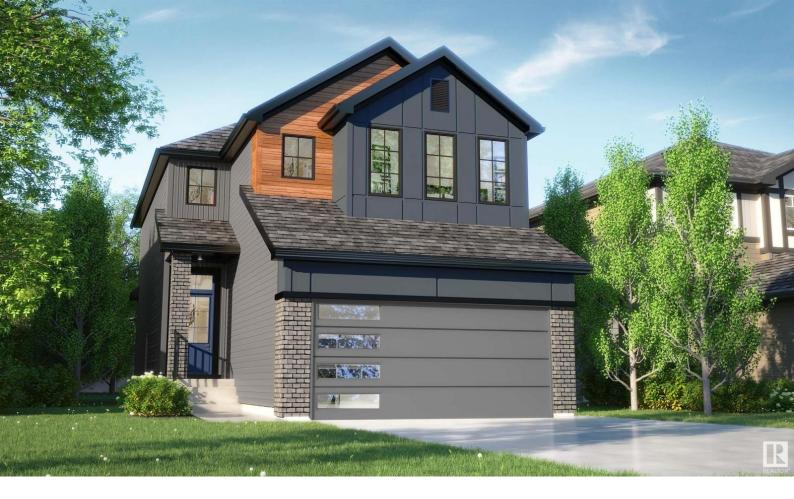

## 174 Canter Wynd Sherwood Park AB

\$585,000

Welcome to The Willow, by Rohit - Award Winning Builder, located in the newest Sherwood Park Community of Cambrian. This 1868 sqft, 2 Storey home offers 3 bedrooms, 2.5 baths & DOUBLE garage. The "Ethereal Zen" design style will WOW you as soon as you enter the thoughtfully designed open concept main level with a stylish kitchen that offers plenty of cabinets, WI pantry & island that over looks the dining & living area. Guest bath compliments the layout. Moving upstairs you will find a king sized primary suite featuring a WI closet & 5pc ensuite. 2 bedrooms are both generous in size, a 4pc bath, office, bonus room & laundry room compliment this stylish home! SIDE ENTRANCE to the basement! You will LOVE living in Cambrian located north on Clover Bar Road just east of Greenland Garden Centre, featuring multiple parks, playgrounds & 8kms of ravine trails through Oldman Creek! It will also be the home to future schools & shopping PLUS easy access to Hwy 16 & the Anthony Henday.