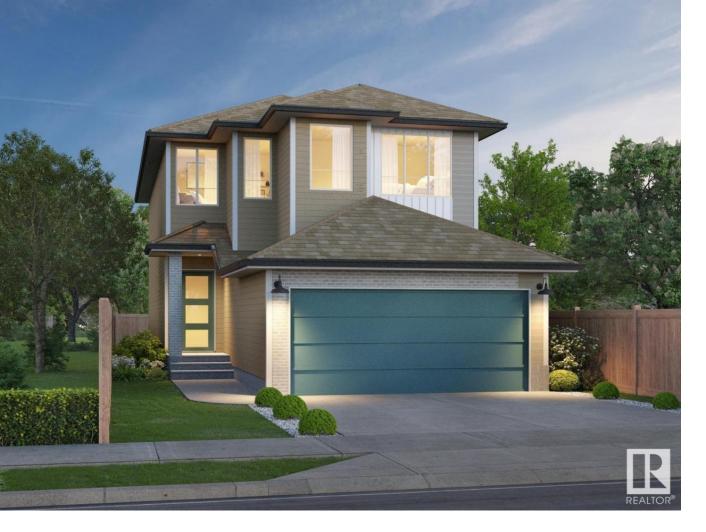

## 174 Sedum Way Sherwood Park AB

Welcome to the "Columbia" built by the award winning Pacesetter homes and is located on a quiet street in the heart Summerwood. This unique property in Summerwood offers nearly 2200sq ft of living space. The main floor features a large front entrance which has a large flex room next to it which can be used a bedroom/ office if needed, as well as an open kitchen with quartz counters, and a large walkthrough pantry that is leads through to the mudroom and garage. Large windows allow natural light to pour in throughout the house. Upstairs you'll find 3 large bedrooms and a good sized bonus room. This is the perfect place to call home. \*\*\* Home is under construction and almost complete the photos being used are from the exact home recently built colors may vary \*\*\*