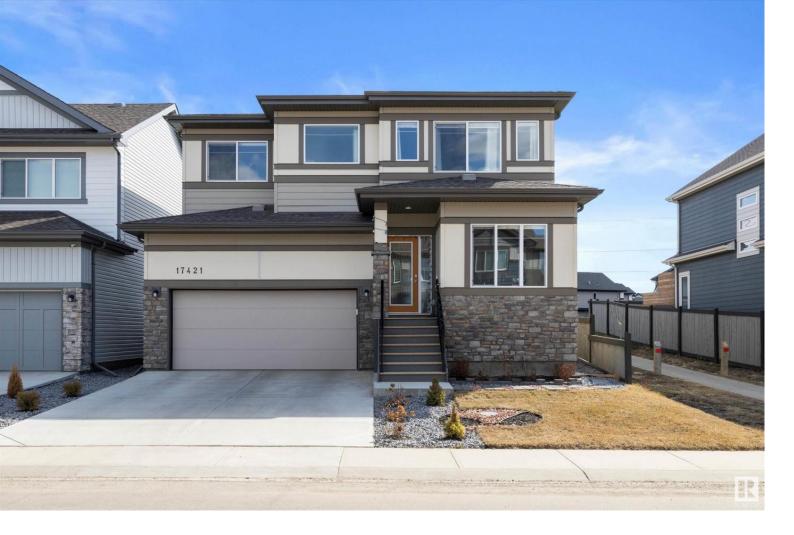

## 17421 9A Avenue Edmonton AB

\$649.900

Stunning extra-wide streetscape design sitting on a SOUTH-facing backyard overlooking a GREEN SPACE and next to a WALKING PATH! This 2361 sqft 2-storey home ft. 5 bedrooms, 3 bathrooms, long double attached garage, and a SEPARATE ENTRANCE for a future legal suite. Multigenerational families will appreciate the main floor bedroom and full bathroom that's ideal for large families. 9' ceilings, LVP flooring, and modern-neutral tones accentuate the main floor that's beaming with natural sunlight. The chef inspired kitchen boasts full height cabinets, massive island, QUARTZ countertops, tiled backsplash, and S/S appliances. Tiled surround F/P and endless windows complete this floor. Upstairs, you'll find 4 bedrooms, a 5pc bathroom w/ dual sinks, a large bonus room, and laundry room. The spacious primary room is fit for royalty and is equipped with many windows, large W/I closet, and ensuite ft. dual sinks. This gorgeous home is move-in ready with its deck, full CUSTOM landscaping, and fully fenced perimeters.