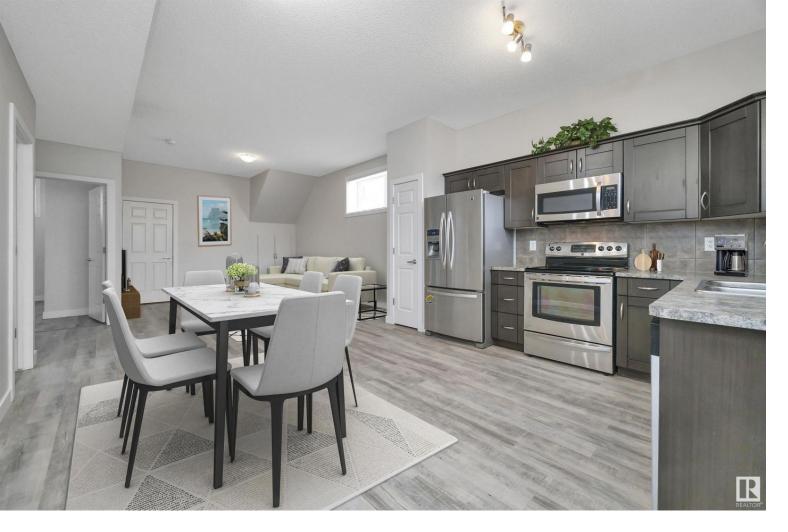

## 142 SELKIRK Place 176 Leduc AB \$145,000

VINYL PLANK FLOORING! IMMACULATE SHAPE! IMMEDIATE POSSESSION! Looking for a move in ready home? Investment property? Downsizing? This 2 bed, 1 bath unit exudes pride of ownership & is ready for a new owner! Lower suite provides ample natural light, with all windows above grade. Open concept living / dining / kitchen creates a terrific flow with room to entertain. S/S appliances, pantry, & room for large dining table or add a moveable island for added cooking space. 2 large bedrooms, 4 pce bath, & storage. High efficiency furnace too! Condo fees of \$274.79. 1 parking stall w/ street parking just on the other side of the fence! A great value option for the turnkey buyer; a must see!