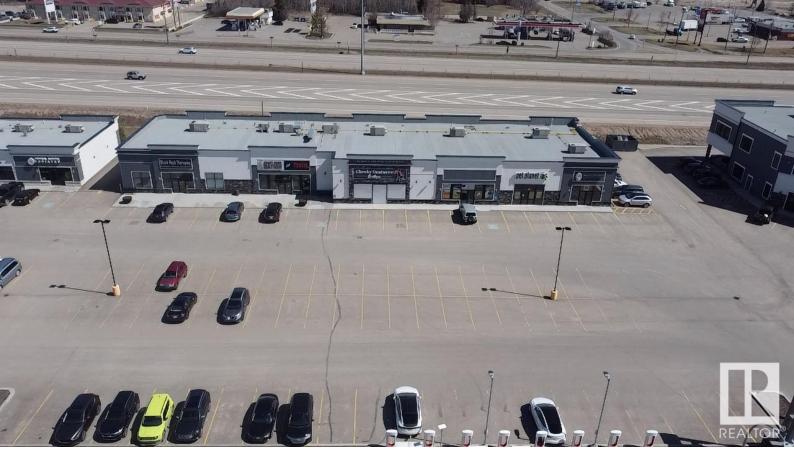

## 179 Leva Avenue Rural Red Deer County AB

\$(

Situated with prominent exposure onto the Queen Elizabeth #2 Highway, Gasoline Alley West Shopping Centre is a well established commercial centre in the high traffic junction of Gasoline Alley. Gasoline Alley is a key rest stop located approximately half way between Calgary and Edmonton which serves as an important stopping point for commuters traveling between the two cities. The Shopping Centre also includes the only Tesla Superchargers between Calgary and Edmonton on the Queen Elizabeth #2 Highway. As a result, these charging stations are always busy and passengers frequently shop and eat at the Shopping Centre while their vehicles charge.