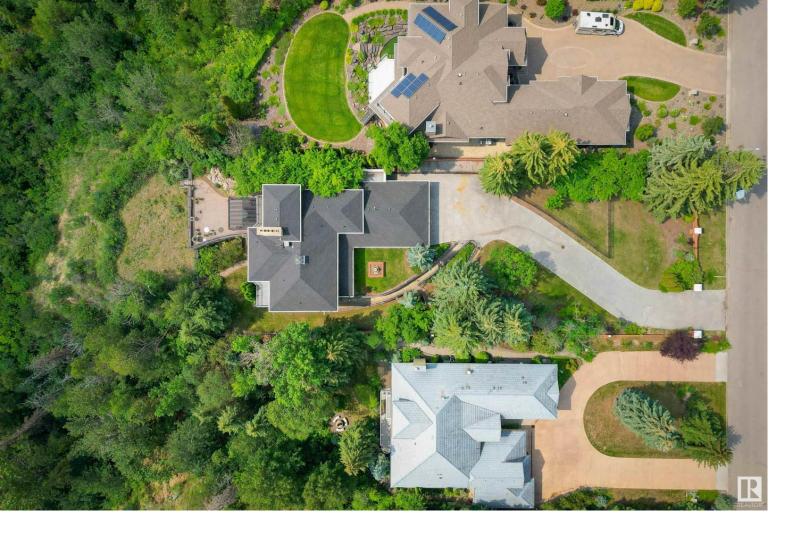

## 179 QUESNELL Crescent Edmonton AB

\$2,285,000

QUESNELL CRESCENT, stunning two-story brick residence on a private 22,938 sq ft lot, overlooking the Saskatchewan River. This upgraded home boasts breathtaking views, a landscaped yard, and multiple outdoor spaces for a private lifestyle. Inside, enjoy a layout designed to maximize the panoramic vistas, with high-quality materials and impeccable craftsmanship throughout. Beyond the breathtaking scenery and privacy, this remarkable residence offers convenient proximity to wonderful schools, shopping, community amenities, the University of Alberta, easy access to Henday and airport and the vibrant Downtown area. Immerse yourself in a world of luxury, privacy.