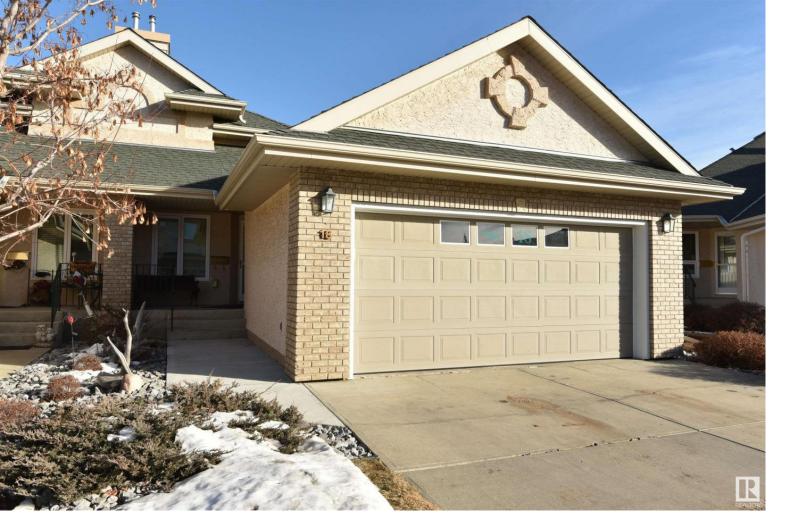

## 1601 Clover Bar Road 18 Sherwood Park AB \$589,900

RARE OPPORUNITY - 1370 sqft bungalow duplex condo with fully finished walkout basement backing onto lake!! Absolutely a tranquil location inside the city. Open floor plan concept with vaulted ceiling. View of lake from living room, dinning room, kitchen and 9ft x 27ft balcony with Dura decking Features gas fireplace in living room, hardwood floors, kitchen corian countertops, oak cabinets with walk in pantry. Lower level features large rumpus room with 2nd gas fireplace, 2 bedrooms full bath and access to yard. Double attached garage.